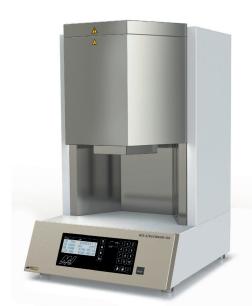

**HT-2** 

HTS-2

**TABEO** 

ZIRCONIA シンタリングファーネス

### MoSi2×6本 エレメント 90 シングルクラウン 最大容量 最高加熱速度 99℃/分 消費電力 3,800 W ドライ機能 有り 有り ヒートアップ換気機能 オーバーナイト機能 有り

焼成サイズ最大級モデル。Φ120mmのトレーを

最大3枚まで一度に焼成可能。

サイズ

重量

電源

電源

標準価格: 240万円(税別)

74 kg

W500 × D560 × H820 mm

200 - 240V 50/60 Hz