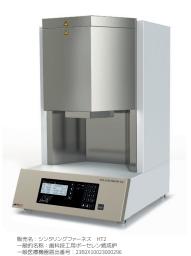

**HT-2** 

HTS-2

**TABEO** 

ZIRCONIA シンタリングファーネス

### MoSi2×6本 エレメント 90 シングルクラウン 最大容量 最高加熱速度 99℃/分 消費電力 3,800 W ドライ機能 有り 有り ヒートアップ換気機能 オーバーナイト機能 有り

焼成サイズ最大級モデル。Φ120mmのトレーを

最大3枚まで一度に焼成可能。

サイズ

重量

電源

電源

標準価格: 240万円(税別)