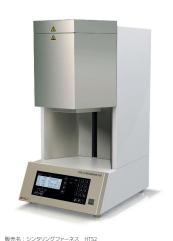

**HT-2** 

HTS-2

**TABEO** 

ZIRCONIA シンタリングファーネス

### MoSi2×6本 エレメント 90 シングルクラウン 最大容量 最高加熱速度 99℃/分 消費電力 3,800 W ドライ機能 有り 有り ヒートアップ換気機能 オーバーナイト機能 有り

焼成サイズ最大級モデル。Φ120mmのトレーを

最大3枚まで一度に焼成可能。

サイズ

重量

電源

電源

標準価格: 240万円(税別)

74 kg

W500 × D560 × H820 mm

200 - 240V 50/60 Hz