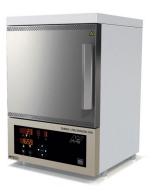

## TABE

4x

### シンプルな機能ながら焼成品質はそのままに。 サイズとコストを追求したエントリーモデル。

スピードシンタリング対応。一度に最大2枚の

Φ120mmトレーを焼成可能なコンパクトモデル。

| エレメント     | MoSi2×4本              |
|-----------|-----------------------|
| 容量        | 20 シングルクラウン           |
| 最高加熱速度    | 25℃/分                 |
| 消費電力      | 1,500 W               |
| オーバーナイト機能 | 有り                    |
| サイズ       | W400 × D400 × H600 mm |
| 重量        | 55 kg                 |
| 電源        | 220 - 240V 50/60 Hz   |

標準価格: 140万円(税別)