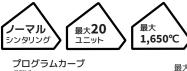

### シンプルな機能ながら焼成品質はそのままに。 サイズとコストを追求したエントリーモデル。

スピードシンタリング対応。一度に最大2枚の

Φ120mmトレーを焼成可能なコンパクトモデル。

| エレメント     | MoSi2×4本              |
|-----------|-----------------------|
| 容量        | 20 シングルクラウン           |
| 最高加熱速度    | 25℃/分                 |
| 消費電力      | 1,500 W               |
| オーバーナイト機能 | 有り                    |
| サイズ       | W400 × D400 × H600 mm |
| 重量        | 55 kg                 |
| 電源        | 220 - 240V 50/60 Hz   |