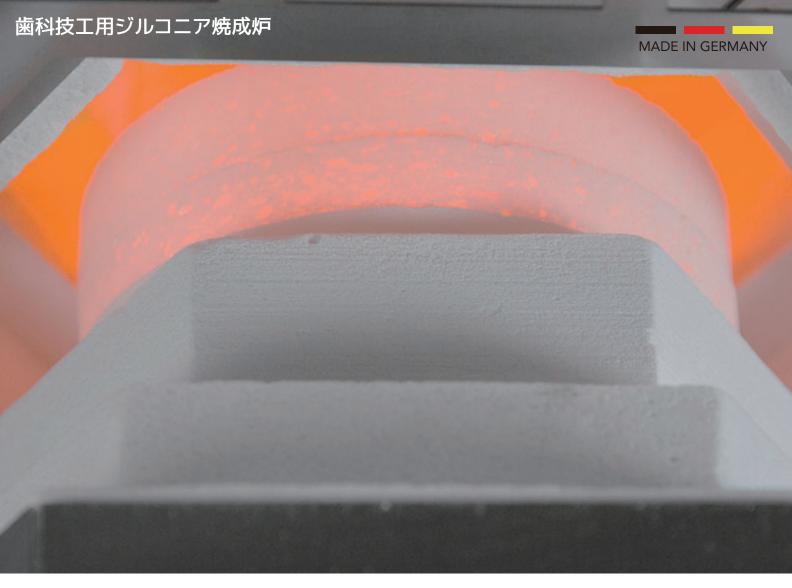

**HT-2** 

HTS-2

**TABEO** 

ZIRCONIA シンタリングファーネス

### MoSi2×6本 エレメント 90 シングルクラウン 最大容量 最高加熱速度 99℃/分 消費電力 3,800 W ドライ機能 有り 有り ヒートアップ換気機能 オーバーナイト機能 有り

焼成サイズ最大級モデル。Φ120mmのトレーを

最大3枚まで一度に焼成可能。

サイズ

重量

電源

電源

標準価格: 240万円(税別)

# HTS-2

6x

プログラムカーブ 温度[°C]

MoSi2×4本 エレメント 60 シングルクラウン 最大容量 120℃/分\*\* 最高加熱速度 3,200 W 消費電力 有り ドライ機能 ヒートアップ換気機能 有り オーバーナイト機能 有り W390 × D500 × H790 mm サイズ 60 kg 重量

\*\* 120℃/分のスーパースピードモードの仕様に条件があります。 標準価格: 200万円(税別)

### シンプルな機能ながら焼成品質はそのままに。 サイズとコストを追求したエントリーモデル。

スピードシンタリング対応。一度に最大2枚の

Φ120mmトレーを焼成可能なコンパクトモデル。

| エレメント     | MoSi2×4本              |
|-----------|-----------------------|
| 容量        | 20 シングルクラウン           |
| 最高加熱速度    | 25℃/分                 |
| 消費電力      | 1,500 W               |
| オーバーナイト機能 | 有り                    |
| サイズ       | W400 × D400 × H600 mm |
| 重量        | 55 kg                 |
| 電源        | 220 - 240V 50/60 Hz   |