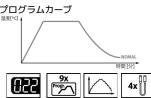

## **HT-2**

プログラムカーブ 温度[°C]

### MoSi2×6本 エレメント 90 シングルクラウン 最大容量 最高加熱速度 99℃/分 消費電力 3,800 W ドライ機能 有り 有り ヒートアップ換気機能 オーバーナイト機能 有り

焼成サイズ最大級モデル。Φ120mmのトレーを

最大3枚まで一度に焼成可能。

サイズ

重量

電源

電源

標準価格: 240万円(税別)