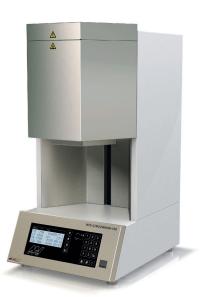

# HTS-2

6x

プログラムカーブ 温度[°C]

MoSi2×4本 エレメント 60 シングルクラウン 最大容量 120℃/分\*\* 最高加熱速度 3,200 W 消費電力 有り ドライ機能 ヒートアップ換気機能 有り オーバーナイト機能 有り W390 × D500 × H790 mm サイズ 60 kg 重量

\*\* 120℃/分のスーパースピードモードの仕様に条件があります。 標準価格: 200万円(税別)

200 - 240V 50/60 Hz