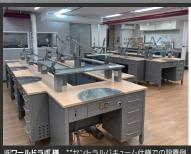

# 長寿命で調光可能なLEDライト

50cm 30cm ... 30cm 50cm 360Lx 916Lx 885Lx 916Lx 360Lx 343Lx 343Lx 296Lx

付属のLEDライトは長寿命で、低消費電力(11.9W)が特徴です。 ON/OFFと調光機能はボタン1つで設定可能です。

**㈱ワールドラボ 様** \*\*セントラルバキューム仕様での設置例

技工作業に特化した装備内容でリーズナブルプライスを実現。 技工机を揃える際の初期投資を抑えることが可能です。 オプションでセントラルバキューム仕様への加工も取り揃えて いるため、使用環境に合ったものをお選びいただけます。