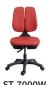

### ST-7000シリーズ

密着間のある張り地でしっかり腰をホールド。 肘は8段階に高さ調整可能で、座面上下昇降 機能付きです。

タイプ:肘あり・肘なし カラー: ブラック、レッド

ST-7000WAR(肘あり) 54,000円 (税別) ST-7000W(肘なし) 40,000円(税別)