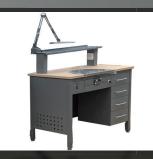

# Lab Bench ラボベンチ

すぐに使い始められる充実した内容。

# 充実した標準装備

ラボベンチは時間との勝負である技工作業を徹底サポート。 国産のエアーノズルと、自動巻き取りリールで作業効率の 向上に貢献します。

ダストバッグも手元の引き出しに装着するので、新しいもの への交換やバッグのまま回収業者への引き渡しも簡単です。

### 仕様

| サイズ(W×D×H mm) | 1,210×600×約835 mm     |
|---------------|-----------------------|
| 棚の高さ (1段)     | 約 250mm               |
| 電源            | 100V ACアダプター 50/60 Hz |
| 照明            | 1,055 lm 11.9W        |
| 本体カラー         | シルバーグレー               |
| 扉板カラー         | イエローもしくはシルバーグレー       |