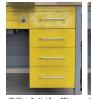

### カラーバリエーション

本体:シルバーグレー 本体 扉板:イエロー 扉板 実際の色味と異なる場合がございます。 本体:シルバーグレー 扉板:シルバーグレー

Webの商品ページにて、 写真を多数掲載中です。 是非ご確認ください。 ページはこちらから→→→