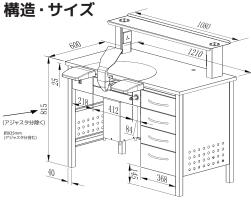

### 仕様

| サイズ(W×D×H mm) | 1,210×600×約835 mm     |
|---------------|-----------------------|
| 棚の高さ (1段)     | 約 250mm               |
| 電源            | 100V ACアダプター 50/60 Hz |
| 照明            | 1,055 lm 11.9W        |
| 本体カラー         | シルバーグレー               |
| 扉板カラー         | イエローもしくはシルバーグレー       |