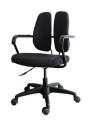

### DR-260F

人間工学に基づき開発された、座り 心地の良い椅子です。 座面上下昇降機能付きです。

タイプ: 肘あり カラー: ブラック

36,000円 (税別)