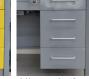

### カラーバリエーション

本体:シルバーグレー 本体 扉板:イエロー 扉板 実際の色味と異なる場合がございます。 本体:シルバーグレー 扉板:シルバーグレー

Webの商品ページにて、 写真を多数掲載中です。 是非ご確認ください。 ページはこちらから→→→