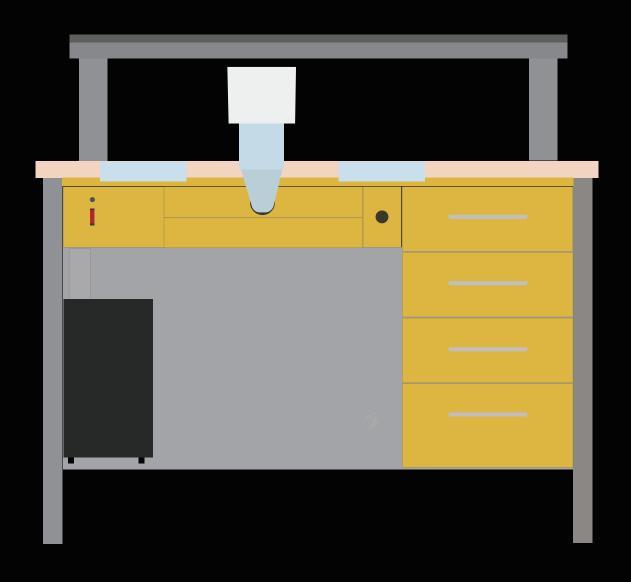

# Lab Bench ラボベンチ

すぐに使い始められる充実した内容。

# 充実した標準装備

ラボベンチは時間との勝負である技工作業を徹底サポート。 国産のエアーノズルと、自動巻き取りリールで作業効率の 向上に貢献します。

ダストバッグも手元の引き出しに装着するので、新しいもの への交換やバッグのまま回収業者への引き渡しも簡単です。

# 脱着可能な付属パーツ

装着時

取り外し時

サクションマウスやアームレストの取り外しができます。 作業される方に応じてのカスタマイズが可能です。

# 長寿命で調光可能なLEDライト

50cm 30cm ... 30cm 50cm 360Lx 916Lx 885Lx 916Lx 360Lx 343Lx 343Lx 296Lx

付属のLEDライトは長寿命で、低消費電力(11.9W)が特徴です。 ON/OFFと調光機能はボタン1つで設定可能です。

**㈱ワールドラボ 様** \*\*セントラルバキューム仕様での設置例

技工作業に特化した装備内容でリーズナブルプライスを実現。 技工机を揃える際の初期投資を抑えることが可能です。 オプションでセントラルバキューム仕様への加工も取り揃えて いるため、使用環境に合ったものをお選びいただけます。

### 仕様

| サイズ(W×D×H mm) | 1,210×600×約835 mm     |
|---------------|-----------------------|
| 棚の高さ (1段)     | 約 250mm               |
| 電源            | 100V ACアダプター 50/60 Hz |
| 照明            | 1,055 lm 11.9W        |
| 本体カラー         | シルバーグレー               |
| 扉板カラー         | イエローもしくはシルバーグレー       |