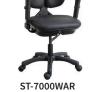

### ST-7000シリーズ

密着間のある張り地でしっかり腰をホールド。 肘は8段階に高さ調整可能で、座面上下昇降 機能付きです。

タイプ:肘あり・肘なし カラー: ブラック、レッド

ST-7000WAR(肘あり) 54,000円 (税別) ST-7000W(肘なし) 40,000円(税別)