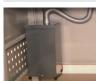

### ラボベンチ用バキュームモーター

風量:最大約1.0m3/分 電源:100V10A サイブ: 190×190×350mm

机の内側にあるフックに掛けるタイプです。 65,000円 (税別)

### セントラルバキュームキット

セントラルバキュームシステムに接続し、 手元のシャッターレバーでON/OFFを 切り替えができるようになるキットです。

75,000円 (税別)